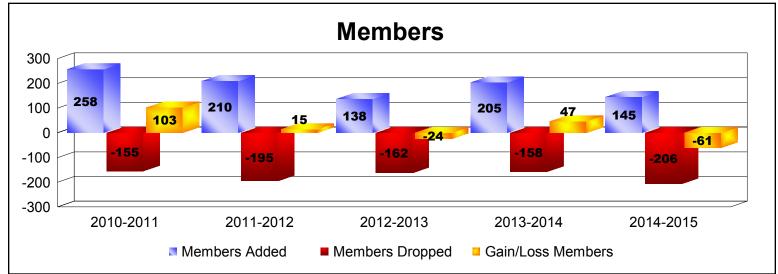

District LD 2

As of June 2015 Cumulative

| Year      | New<br>Clubs | Dropped<br>Clubs | Gain/<br>Loss<br>Clubs | New<br>Members | Charter<br>Members | Reinstate<br>Members | Transfer<br>Members | Total<br>Member<br>Added | Total<br>Members<br>Dropped | Gain/<br>Loss<br>Members |
|-----------|--------------|------------------|------------------------|----------------|--------------------|----------------------|---------------------|--------------------------|-----------------------------|--------------------------|
| 2010-2011 | 2            | 0                | 2                      | 188            | 52                 | 15                   | 3                   | 258                      | -155                        | 103                      |
| 2011-2012 | 1            | -1               | 0                      | 168            | 31                 | 6                    | 5                   | 210                      | -195                        | 15                       |
| 2012-2013 | 0            | 0                | 0                      | 128            | 0                  | 6                    | 4                   | 138                      | -162                        | -24                      |
| 2013-2014 | 1            | 0                | 1                      | 165            | 25                 | 14                   | 1                   | 205                      | -158                        | 47                       |
| 2014-2015 | 0            | -3               | -3                     | 138            | 2                  | 3                    | 2                   | 145                      | -206                        | -61                      |
| Average   | 1            | -1               | 0                      | 157            | 22                 | 9                    | 3                   | 191                      | -175                        | 16                       |