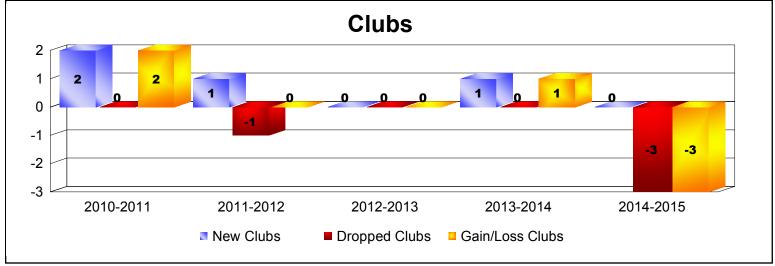

District LD 2

As of June 2015 Cumulative

| Year      | New<br>Clubs | Dropped<br>Clubs | Gain/<br>Loss<br>Clubs | New<br>Members | Charter<br>Members | Reinstate<br>Members | Transfer<br>Members | Total<br>Member<br>Added | Total<br>Members<br>Dropped | Gain/<br>Loss<br>Members |
|-----------|--------------|------------------|------------------------|----------------|--------------------|----------------------|---------------------|--------------------------|-----------------------------|--------------------------|
| 2010-2011 | 2            | 0                | 2                      | 188            | 52                 | 15                   | 3                   | 258                      | -155                        | 103                      |
| 2011-2012 | 1            | -1               | 0                      | 168            | 31                 | 6                    | 5                   | 210                      | -195                        | 15                       |
| 2012-2013 | 0            | 0                | 0                      | 128            | 0                  | 6                    | 4                   | 138                      | -162                        | -24                      |
| 2013-2014 | 1            | 0                | 1                      | 165            | 25                 | 14                   | 1                   | 205                      | -158                        | 47                       |
| 2014-2015 | 0            | -3               | -3                     | 138            | 2                  | 3                    | 2                   | 145                      | -206                        | -61                      |
| Average   | 1            | -1               | 0                      | 157            | 22                 | 9                    | 3                   | 191                      | -175                        | 16                       |